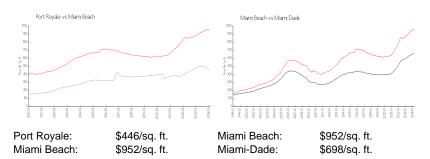

# **Inventory for Sale**

Port Royale 8% Miami Beach 4% Miami-Dade 3%

### Avg. Time to Close Over Last 12 Months

Port Royale 33 days Miami Beach 98 days Miami-Dade 81 days