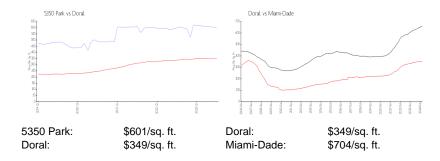

## **Inventory for Sale**

 5350 Park
 9%

 Doral
 2%

 Miami-Dade
 3%

### Avg. Time to Close Over Last 12 Months

 5350 Park
 90 days

 Doral
 50 days

 Miami-Dade
 83 days