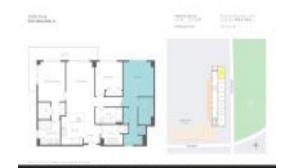

## Unit 2013 - 5350 Park

2013 - 5350 NW 84 Ave, Doral, FL, Miami-Dade 33166

### **Unit Information**

 MLS Number:
 A11409561

 Status:
 Active

 Size:
 1,379 Sq ft.

Bedrooms: 3 Full Bathrooms: 3

Half Bathrooms: Parking Spaces:

View:

 Rental Price:
 \$9,500