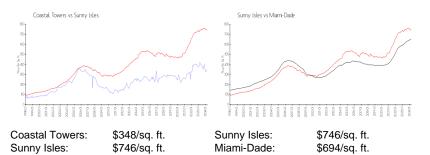

#### **Market Information**

| Coastal Towers | 8% |
|----------------|----|
| Sunny Isles    | 5% |
| Miami-Dade     | 3% |