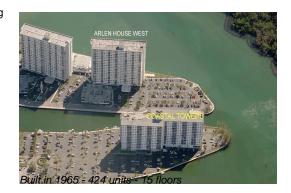

#### **Building Information**

| Number of units:                         | 424 |
|------------------------------------------|-----|
| Number of active listings for rent:      | 9   |
| Number of active listings for sale:      | 32  |
| Building inventory for sale:             | 7%  |
| Number of sales over the last 12 months: | 20  |
| Number of sales over the last 6 months:  | 8   |
| Number of sales over the last 3 months:  | 1   |

### **Building Association Information**

Coastal Towers condominium (305) 944-5778