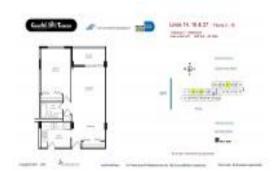

# Unit 1027 - Coastal Towers

1027 - 400 Kings Point Dr, Sunny Isles, FL, Miami-Dade 33160

#### **Unit Information**

MLS Number: A11409671 Status: X-Active Size: 695 Sq ft. Bedrooms: 1 Full Bathrooms: 1 Half Bathrooms: Parking Spaces: 1 Space, Assigned Parking, Guest Parking View: List Price: \$315,000 List PPSF: \$453 Valuated Price: \$270,000 Valuated PPSF: \$388