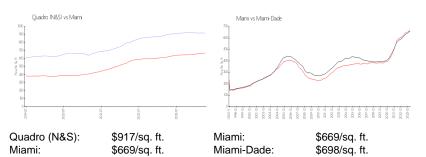

### **Market Information**

#### **Inventory for Sale**

| Quadro (N&S) | 17% |
|--------------|-----|
| Miami        | 4%  |
| Miami-Dade   | 3%  |
|              |     |