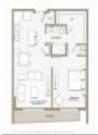

#### **Unit Information**

| MLS Number:<br>Status:<br>Size:<br>Bedrooms:<br>Full Bathrooms: | A11410327<br>Active<br>780 Sq ft.<br>1   |
|-----------------------------------------------------------------|------------------------------------------|
| Half Bathrooms:<br>Parking Spaces:<br>View:                     | Covered Parking                          |
| List Price:<br>List PPSF:<br>Valuated Price:<br>Valuated PPSF:  | \$680,000<br>\$872<br>\$717,000<br>\$919 |