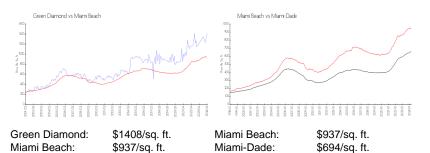

## **Market Information**

## **Inventory for Sale**

| Green Diamond | 2% |
|---------------|----|
| Miami Beach   | 4% |
| Miami-Dade    | 3% |

great the tool

## Avg. Time to Close Over Last 12 Months

| Green Diamond | 75 days |
|---------------|---------|
| Miami Beach   | 97 days |
| Miami-Dade    | 81 days |