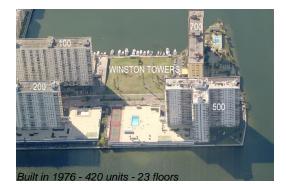

#### **Building Information**

| Number of units:                         | 420 |
|------------------------------------------|-----|
| Number of active listings for rent:      | 1   |
| Number of active listings for sale:      | 15  |
| Building inventory for sale:             | 3%  |
| Number of sales over the last 12 months: | 18  |
| Number of sales over the last 6 months:  | 8   |
| Number of sales over the last 3 months:  | 3   |