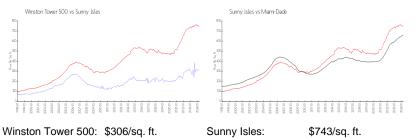

#### **Market Information**

| Winston Tower 500: | \$306/sq. ft. | Sunny Isles: | \$743/sq. ft. |
|--------------------|---------------|--------------|---------------|
| Sunny Isles:       | \$743/sq. ft. | Miami-Dade:  | \$698/sq. ft. |