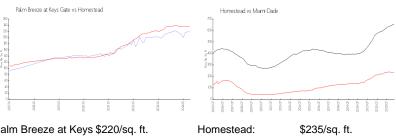

#### **Market Information**

Palm Breeze at Keys \$220/sq. ft.

Gate:

Homestead: \$235/sq. ft.

Miami-Dade:

\$694/sq. ft.