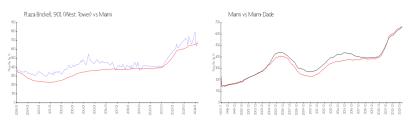

#### **Market Information**

 Plaza Brickell 901 (West Tower):
 \$688/sq. ft.
 Miami:
 \$669/sq. ft.

 Miami:
 \$669/sq. ft.
 Miami-Dade:
 \$698/sq. ft.