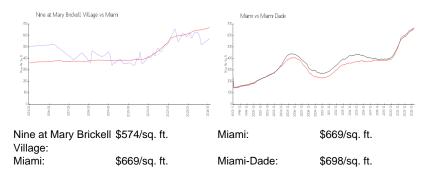

## **Market Information**

### **Inventory for Sale**

| Nine at Mary Brickell Village | 5% |
|-------------------------------|----|
| Miami                         | 4% |
| Miami-Dade                    | 3% |

### Avg. Time to Close Over Last 12 Months

| Nine at Mary Brickell Village | 105 days |
|-------------------------------|----------|
| Miami                         | 84 days  |
| Miami-Dade                    | 81 days  |