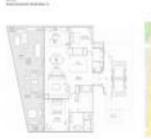

#### **Unit Information**

| MLS Number:<br>Status:<br>Size: | A11412224<br>Active<br>2,044 Sq ft.               |
|---------------------------------|---------------------------------------------------|
| Bedrooms:                       | 2                                                 |
| Full Bathrooms:                 | 2                                                 |
| Half Bathrooms:                 | 1                                                 |
| Parking Spaces:                 | 2 Or More Spaces,Covered Parking,Valet<br>Parking |
| View:                           |                                                   |
| List Price:                     | \$4,200,000                                       |
| List PPSF:                      | \$2,055                                           |
| Valuated Price:                 | \$3,155,000                                       |
| Valuated PPSF:                  | \$1,544                                           |