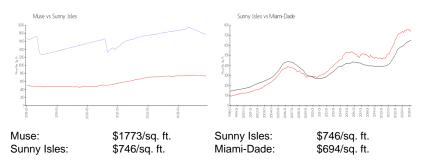

#### **Market Information**

#### **Inventory for Sale**

| Muse        | 19% |
|-------------|-----|
| Sunny Isles | 5%  |
| Miami-Dade  | 3%  |

Arristen and Party of Street

3255

11/14/14