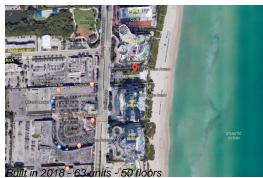

## **Building Information**

| Number of units:                         | 63  |
|------------------------------------------|-----|
| Number of active listings for rent:      | 0   |
| Number of active listings for sale:      | 12  |
| Building inventory for sale:             | 19% |
| Number of sales over the last 12 months: | 5   |
| Number of sales over the last 6 months:  | 0   |
| Number of sales over the last 3 months:  | 0   |
|                                          |     |