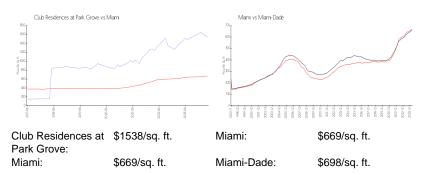

### **Inventory for Sale**

| Club Residences at Park Grove | 2% |
|-------------------------------|----|
| Miami                         | 4% |
| Miami-Dade                    | 3% |

# Avg. Time to Close Over Last 12 Months

| Club Residences at Park Grove | 94 days |
|-------------------------------|---------|
| Miami                         | 84 days |
| Miami-Dade                    | 81 days |