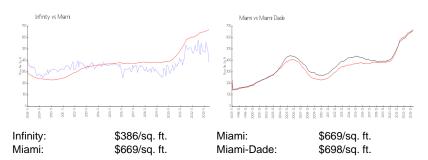

# **Market Information**

## **Inventory for Sale**

| Infinity   | 4% |
|------------|----|
| Miami      | 4% |
| Miami-Dade | 3% |

### Avg. Time to Close Over Last 12 Months

Infinity 74 days Miami 84 days Miami-Dade 81 days