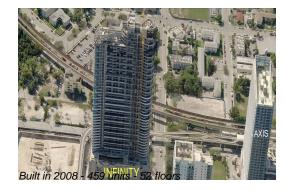

## **Building Information**

Number of units: 459
Number of active listings for rent: 50
Number of active listings for sale: 20
Building inventory for sale: 4%
Number of sales over the last 12 months: 24
Number of sales over the last 6 months: 9
Number of sales over the last 3 months: 6