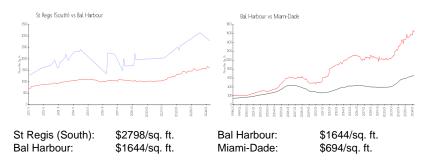

#### **Market Information**

## **Inventory for Sale**

| St Regis (South) | 7% |
|------------------|----|
| Bal Harbour      | 4% |
| Miami-Dade       | 3% |

elle 15546, 19545 to (1955), 20146 à 24540 na 1934 desep Al 174 (2) lesser des

Avg. Time to Close Over Last 12 Months

St Regis (South) Bal Harbour Miami-Dade 162 days 121 days 81 days