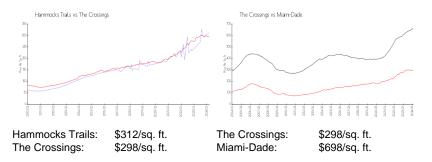

#### **Market Information**

| Hammocks Trails | 1% |
|-----------------|----|
| The Crossings   | 1% |
| Miami-Dade      | 3% |

## Avg. Time to Close Over Last 12 Months

| Hammocks Trails | 44 days |
|-----------------|---------|
| The Crossings   | 38 days |
| Miami-Dade      | 81 days |