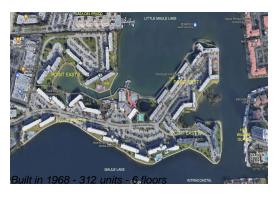

### **Building Information**

Number of units: 312
Number of active listings for rent: 0
Number of active listings for sale: 8
Building inventory for sale: 2%
Number of sales over the last 12 months: 11
Number of sales over the last 6 months: 4
Number of sales over the last 3 months: 0