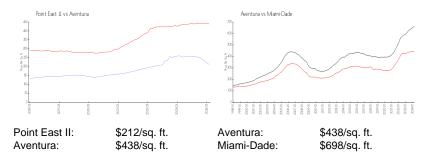

s over the last 12 months: 11
Number of sales over the last 6 months: 4
Number of sales over the last 3 months: 0



Point East Two Condominium Corporation, Inc 2895 Point East Drive Aventura, FI 33160

?Telephone: 305 931 3960 Ext-2

Fax: 305 931 6892

pointeasttwo@yahoo.com

https://www.pointeasttwocondominiums.com/

#### **Recent Sales**

| Unit # | Size        | Closing Date | Sale Price | PPSF  |
|--------|-------------|--------------|------------|-------|
| J506   | 1,083 sq ft | Jan 2024     | \$255,000  | \$235 |
| F203   | 763 sq ft   | Jan 2024     | \$190,000  | \$249 |
| H106   | 965 sq ft   | Dec 2023     | \$236,000  | \$245 |
| H212   | 768 sq ft   | Dec 2023     | \$190,000  | \$247 |
| H311   | 763 sq ft   | Oct 2023     | \$196,000  | \$257 |

### **Market Information**







## **Inventory for Sale**

| Point East II | 3% |
|---------------|----|
| Aventura      | 4% |
| Miami-Dade    | 3% |

# Avg. Time to Close Over Last 12 Months

| Point East II | 43 days |
|---------------|---------|
| Aventura      | 87 days |
| Miami-Dade    | 81 days |