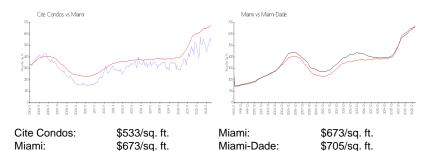

### **Inventory for Sale**

 Cite Condos
 2%

 Miami
 4%

 Miami-Dade
 3%

### Avg. Time to Close Over Last 12 Months

Cite Condos 53 days Miami 83 days Miami-Dade 82 days