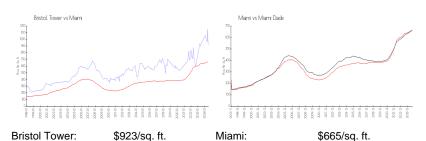

### **Market Information**

Miami-Dade:

\$696/sq. ft.

# Inventory for Sale

Miami:

Bristol Tower 5% Miami 4% Miami-Dade 4%

#### Avg. Time to Close Over Last 12 Months

\$665/sq. ft.

Bristol Tower 75 days Miami 85 days Miami-Dade 84 days