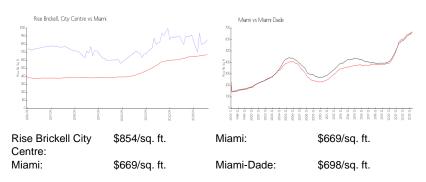

View:

 List Price:
 \$1,270,000

 List PPSF:
 \$1,000

 Valuated Price:
 \$1,006,000

 Valuated PPSF:
 \$792

The above valuated price is a baseline figure that does not take into account any specific renovation, upgrade, split, merge, or deterioration of the unit.