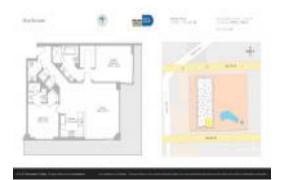

# **Unit 2101 - Rise Brickell City Centre**

2101 - 88 SW 7 St, Miami, FL, Miami-Dade 33130

#### **Unit Information**

 MLS Number:
 A11416770

 Status:
 Active

 Size:
 1,270 Sq ft.

Bedrooms: 2 Full Bathrooms: 2 Half Bathrooms: 1

Parking Spaces: Assigned Parking, Covered Parking, Guest

Parking, Valet Parking

View:

 List Price:
 \$1,270,000

 List PPSF:
 \$1,000

 Valuated Price:
 \$1,006,000

 Valuated PPSF:
 \$792

The above valuated price is a baseline figure that does not take into account any specific renovation, upgrade, split, merge, or deterioration of the unit.