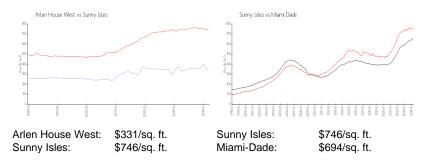

# **Market Information**

Arlen House West

| Sunny Isles | 5% |
|-------------|----|
| Miami-Dade  | 3% |