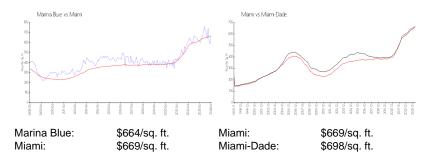

## **Inventory for Sale**

| Marina Blue | 2% |
|-------------|----|
| Miami       | 4% |
| Miami-Dade  | 3% |