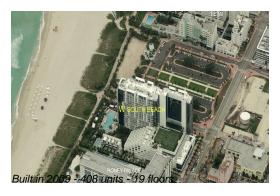

## Unit 1014 - W South Beach

1014 - 2201 Collins Av, Miami Beach, FL, Miami-Dade 33139

### **Building Information**

Number of units: 408
Number of active listings for rent: 3
Number of active listings for sale: 11
Building inventory for sale: 2%
Number of sales over the last 12 months: 4
Number of sales over the last 6 months: 2
Number of sales over the last 3 months: 0