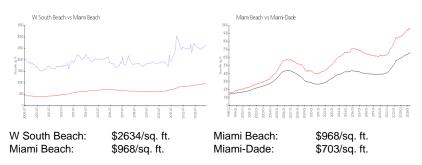

### **Inventory for Sale**

W South Beach 3% Miami Beach 4% Miami-Dade 3%

# Avg. Time to Close Over Last 12 Months

W South Beach 40 days Miami Beach 97 days Miami-Dade 81 days