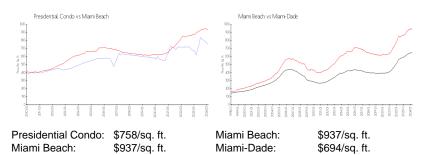

#### **Market Information**

### **Inventory for Sale**

| Presidential Condo | 3% |
|--------------------|----|
| Miami Beach        | 4% |
| Miami-Dade         | 3% |

onio, F.C. Ramo (17) Ventore anti-

## Avg. Time to Close Over Last 12 Months

| Presidential Condo | 121 days |
|--------------------|----------|
| Miami Beach        | 97 days  |
| Miami-Dade         | 81 days  |