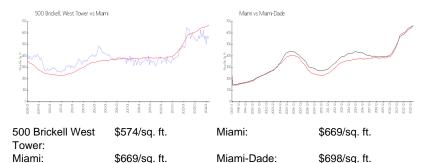

#### **Market Information**

### **Inventory for Sale**

500 Brickell West Tower 4%

43 floors

Miami 4% Miami-Dade 3%