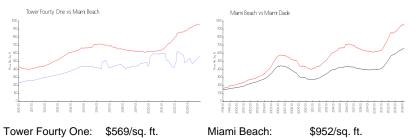

#### **Market Information**

| Tower Fourty One: | \$569/sq. ft. | Miami Beach: | \$952/sq. ft. |
|-------------------|---------------|--------------|---------------|
| Miami Beach:      | \$952/sq. ft. | Miami-Dade:  | \$698/sq. ft. |