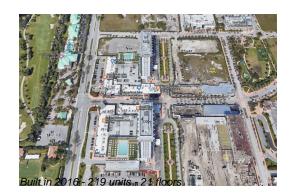

# Unit 1502 - 5300 Paseo

1502 - 5300 Paseo Blvd, Doral, FL, Miami-Dade 33166

## **Building Information**

| Number of units:                         | 219 |
|------------------------------------------|-----|
| Number of active listings for rent:      | 0   |
| Number of active listings for sale:      | 16  |
| Building inventory for sale:             | 7%  |
| Number of sales over the last 12 months: | 12  |
| Number of sales over the last 6 months:  | 4   |
| Number of sales over the last 3 months:  | 1   |
|                                          |     |