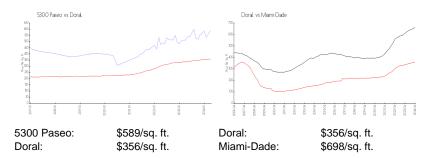

### **Market Information**

## **Inventory for Sale**

| 5300 Paseo | 7% |
|------------|----|
| Doral      | 2% |
| Miami-Dade | 3% |

#### Avg. Time to Close Over Last 12 Months

| 5300 Paseo | 49 days |
|------------|---------|
| Doral      | 47 days |
| Miami-Dade | 81 days |