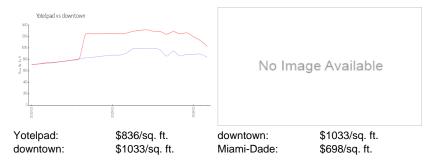

for rent: 0
Number of active listings for sale: 33
Building inventory for sale: 14%
Number of sales over the last 12 months: 18
Number of sales over the last 6 months: 8
Number of sales over the last 3 months: 4

### **Building Association Information**

YOTELPAD Miami Address: 227 NE 2nd St, Miami, FL 33132 Phone: +1 786-785-5700

#### **Recent Sales**

| Unit # | Size      | Closing Date | Sale Price | PPSF  |
|--------|-----------|--------------|------------|-------|
| 2700   | 597 sq ft | Mar 2024     | \$520,000  | \$871 |
| 1706   | 647 sq ft | Mar 2024     | \$580,000  | \$896 |
| 1510   | 446 sq ft | Feb 2024     | \$410,000  | \$919 |
| 1700   | 597 sq ft | Feb 2024     | \$500,000  | \$838 |
| 2003   | 521 sq ft | Jan 2024     | \$450,000  | \$864 |

#### **Market Information**



### **Inventory for Sale**

Yotelpad 14% downtown 9% Miami-Dade 3%





# Avg. Time to Close Over Last 12 Months

Yotelpad 102 days downtown 100 days Miami-Dade 81 days