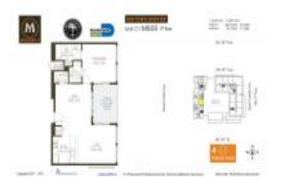

# Unit M0808 - Midtown 2 Midrise & Mews

M0808 - 3449 E Coast Av, Miami, FL, Miami-Dade 33137

#### **Unit Information**

 MLS Number:
 A11421828

 Status:
 Active

 Size:
 802 Sq ft.

 Bedrooms:
 1

Full Bathrooms:
Half Bathrooms:

Parking Spaces: 1 Space, Assigned Parking

 View:
 \$548,000