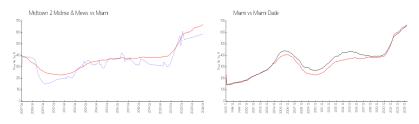

#### **Market Information**

Midtown 2 Midrise & \$586/sq. ft. Miami: \$669/sq. ft. Mews:

Miami: \$669/sq. ft. Miami-Dade: \$698/sq. ft.