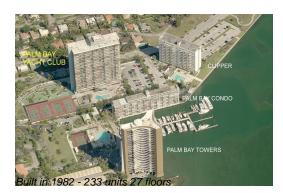

# Unit 2504 - Palm Bay Yacht Club

2504 - 780 NE 69 St, Miami, FL, Miami-Dade 33138

## **Building Information**

| Number of units:                         | 233 |
|------------------------------------------|-----|
| Number of active listings for rent:      | 2   |
| Number of active listings for sale:      | 10  |
| Building inventory for sale:             | 4%  |
| Number of sales over the last 12 months: | 11  |
| Number of sales over the last 6 months:  | 2   |
| Number of sales over the last 3 months:  | 1   |
|                                          |     |