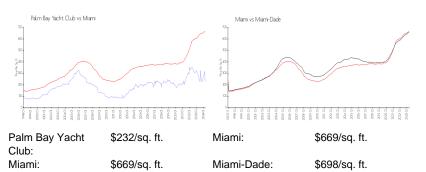

# **Market Information**

## **Inventory for Sale**

| Palm Bay Yacht Club | 4% |
|---------------------|----|
| Miami               | 4% |

# Avg. Time to Close Over Last 12 Months

| Palm Bay Yacht Club | 97 days |
|---------------------|---------|
| Miami               | 84 days |
| Miami-Dade          | 81 days |