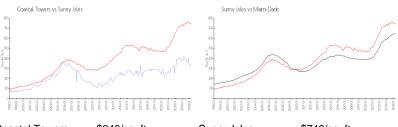

#### **Market Information**

Coastal Towers: \$348/sq. ft. Sunny Isles: \$746/sq. ft. Sunny Isles: \$746/sq. ft. Miami-Dade: \$694/sq. ft.