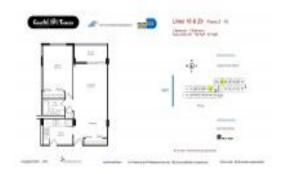

### **Unit 1529 - Coastal Towers**

1529 - 400 Kings Point Dr, Sunny Isles, FL, Miami-Dade 33160

#### **Unit Information**

 MLS Number:
 A11422873

 Status:
 X-Active

 Size:
 720 Sq ft.

 Bedrooms:
 1

 Full Pathsonner
 1

Full Bathrooms: Half Bathrooms:

Parking Spaces: 1 Space

 View:
 \$310,000

 List Price:
 \$310,000

 List PPSF:
 \$431

 Valuated Price:
 \$294,000

 Valuated PPSF:
 \$408

The above valuated price is a baseline figure that does not take into account any specific renovation, upgrade, split, merge, or deterioration of the unit.