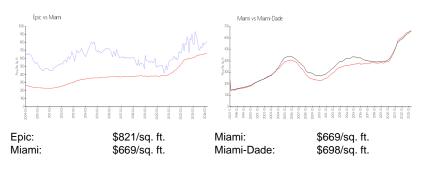

## **Market Information**

# **Inventory for Sale**

| Epic       | 10% |
|------------|-----|
| Miami      | 4%  |
| Miami-Dade | 3%  |

## Avg. Time to Close Over Last 12 Months

| Epic       | 138 days |
|------------|----------|
| Miami      | 84 days  |
| Miami-Dade | 81 days  |

were Reserved. In passive communities and an and a sub-second second