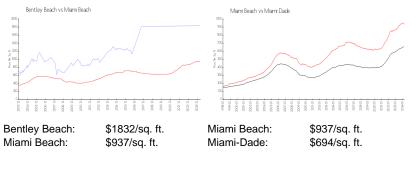

#### **Market Information**

#### **Inventory for Sale**

| Bentley Beach | 1% |
|---------------|----|
| Miami Beach   | 4% |
| Miami-Dade    | 3% |

## Avg. Time to Close Over Last 12 Months

| Bentley Beach | 60 days |
|---------------|---------|
| Miami Beach   | 97 days |

Miami-Dade