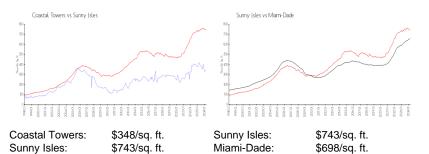

0  |
| Number of sales over the last 3 months:  | 3   |

# **Building Association Information**

Coastal Towers condominium (305) 944-5778

# **Recent Sales**

| Unit # | Size        | Closing Date | Sale Price | PPSF  |
|--------|-------------|--------------|------------|-------|
| 1221   | 697 sq ft   | Apr 2024     | \$230,000  | \$330 |
| 610    | 1,094 sq ft | Feb 2024     | \$380,000  | \$347 |
| 329    | 720 sq ft   | Feb 2024     | \$235,000  | \$326 |
| 1215   | 695 sq ft   | Jan 2024     | \$330,000  | \$475 |
| 803    | 720 sq ft   | Dec 2023     | \$263,000  | \$365 |
| 424    | 1,094 sq ft | Dec 2023     | \$339,500  | \$310 |
| 417    | 697 sq ft   | Dec 2023     | \$250,000  | \$359 |
| 602    | 720 sq ft   | Dec 2023     | \$265,000  | \$368 |

#### **Market Information**



#### **Inventory for Sale**

| Coastal Towers | 9% |
|----------------|----|
| Sunny Isles    | 5% |
| Miami-Dade     | 3% |

# Avg. Time to Close Over Last 12 Months

80 days 113 days 81 days

| Coastal Towers |  |
|----------------|--|
| Sunny Isles    |  |
| Miami-Dade     |  |