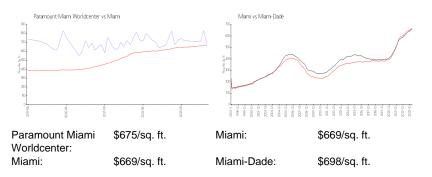

### Avg. Time to Close Over Last 12 Months

| Paramount Miami Worldcenter | 130 days |
|-----------------------------|----------|
| Miami                       | 84 days  |
| Miami-Dade                  | 81 days  |