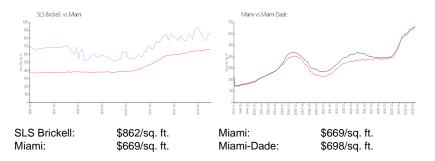

#### **Market Information**

## **Inventory for Sale**

| SLS Brickell | 8% |
|--------------|----|
| Miami        | 4% |
| Miami-Dade   | 3% |

# Avg. Time to Close Over Last 12 Months

SLS Brickell 72 days Miami 84 days Miami-Dade 81 days