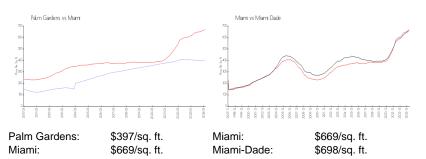

## **Inventory for Sale**

| Palm Gardens | 2% |
|--------------|----|
| Miami        | 4% |
| Miami-Dade   | 3% |