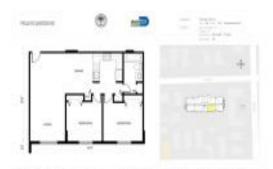

# Unit 504 - Palm Gardens

504 - 210 SW 11 St, Miami, FL, Miami-Dade 33130

## **Unit Information**

| MLS Number:<br>Status:<br>Size:<br>Bedrooms:<br>Full Bathrooms:<br>Half Bathrooms: | A11424532<br>Active<br>830 Sq ft.<br>2<br>1 |
|------------------------------------------------------------------------------------|---------------------------------------------|
| Parking Spaces:<br>View:                                                           | Other Parking                               |
| List Price:<br>List PPSF:<br>Valuated Price:<br>Valuated PPSF:                     | \$350,000<br>\$422<br>\$332,000<br>\$400    |