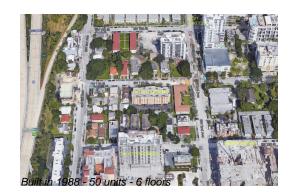

#### **Building Information**

| Number of units:                         | 50 |
|------------------------------------------|----|
| Number of active listings for rent:      | 0  |
| Number of active listings for sale:      | 1  |
| Building inventory for sale:             | 2% |
| Number of sales over the last 12 months: | 2  |
| Number of sales over the last 6 months:  | 2  |
| Number of sales over the last 3 months:  | 1  |