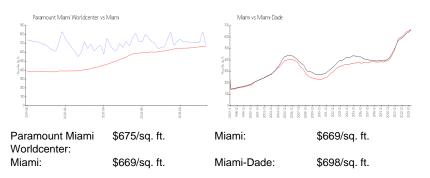

#### **Market Information**

## **Inventory for Sale**

| Paramount Miami Worldcenter | 13% |
|-----------------------------|-----|
| Miami                       | 4%  |
| Miami-Dade                  | 3%  |