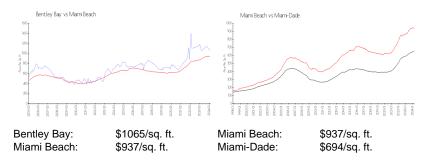

### Inventory for Sale

| Bentley Bay | 6% |
|-------------|----|
| Miami Beach | 4% |
| Miami-Dade  | 3% |

Built in 2005 - 170 units - 24 floors

### Avg. Time to Close Over Last 12 Months

Bentley Bay Miami Beach Miami-Dade 99 days 97 days 81 days