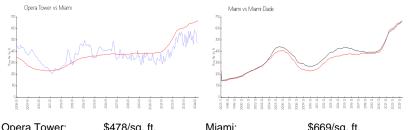

### **Market Information**

| Opera Tower: | \$478/sq. ft. | Miami:      | \$669/sq. ft. |
|--------------|---------------|-------------|---------------|
| Miami:       | \$669/sq. ft. | Miami-Dade: | \$698/sq. ft. |