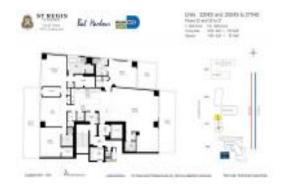

# Unit 2204S - St Regis (South)

2204S - 9701 Collins av, Bal Harbour, FL, Miami-Dade 33154

#### **Unit Information**

 MLS Number:
 A11427580

 Status:
 X-Active

 Size:
 3,439 Sq ft.

Bedrooms: 5 Full Bathrooms: 5

Half Bathrooms:

Parking Spaces: 2 Or More Spaces, Assigned Parking, Valet

Parking