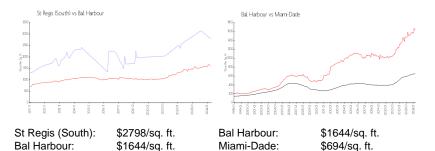

#### **Market Information**

## **Inventory for Sale**

St Regis (South) 7%
Bal Harbour 4%
Miami-Dade 3%

#### Avg. Time to Close Over Last 12 Months

St Regis (South) 186 days
Bal Harbour 123 days
Miami-Dade 81 days