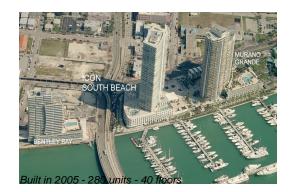

# Unit 3108 - Icon South Beach

3108 - 450 Alton Rd, Miami Beach, FL, Miami-Dade 33139

### **Building Information**

| Number of units:                         | 280 |
|------------------------------------------|-----|
| Number of active listings for rent:      | 19  |
| Number of active listings for sale:      | 7   |
| Building inventory for sale:             | 2%  |
| Number of sales over the last 12 months: | 9   |
| Number of sales over the last 6 months:  | 2   |
| Number of sales over the last 3 months:  | 1   |