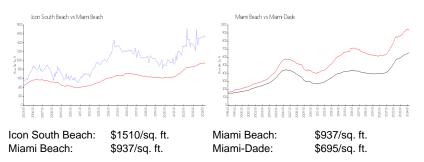

### **Inventory for Sale**

| Icon South Beach | 3% |
|------------------|----|
| Miami Beach      | 4% |
| Miami-Dade       | 3% |

# Avg. Time to Close Over Last 12 Months

| Icon South Beach | 113 days |
|------------------|----------|
| Miami Beach      | 97 days  |
| Miami-Dade       | 81 days  |

too huft hape