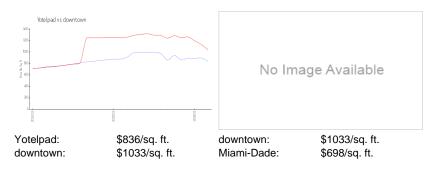

e:
 647 Sq ft.

 Bedrooms:
 2

 Full Bathrooms:
 1

Half Bathrooms:
Parking Spaces:

 View:
 Other View

 Rental Price:
 \$6,990

 List PPSF:
 \$11

 Valuated Price:
 \$564,000

 Valuated PPSF:
 \$872

The above valuated price is a baseline figure that does not take into account any specific renovation, upgrade, split, merge, or deterioration of the unit.

1

### **Building Information**

Number of units: 231
Number of active listings for rent: 0
Number of active listings for sale: 33
Building inventory for sale: 14%
Number of sales over the last 12 months: 18
Number of sales over the last 6 months: 8
Number of sales over the last 3 months: 4

### **Building Association Information**

YOTELPAD Miami Address: 227 NE 2nd St, Miami, FL 33132 Phone: +1 786-785-5700

## **Market Information**



# **Inventory for Sale**

 Yotelpad
 14%

 downtown
 9%

 Miami-Dade
 3%

# Avg. Time to Close Over Last 12 Months

Yotelpad 102 days downtown 100 days Miami-Dade 81 days