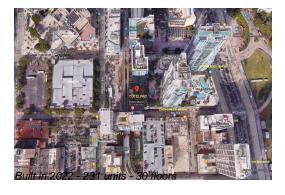

# Unit 2706 - Yotelpad

2706 - 227 NE 2 St, downtown, FL, Miami-Dade 33132

### **Building Information**

Number of units: 231
Number of active listings for rent: 0
Number of active listings for sale: 33
Building inventory for sale: 14%
Number of sales over the last 12 months: 18
Number of sales over the last 6 months: 8
Number of sales over the last 3 months: 4