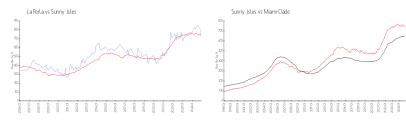

#### **Market Information**

La Perla: \$724/sq. ft. Sunny Isles: \$742/sq. ft. Sunny Isles: \$742/sq. ft. Miami-Dade: \$688/sq. ft.