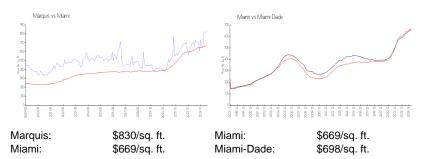

#### **Market Information**

| Marquis    | 4% |
|------------|----|
| Miami      | 4% |
| Miami-Dade | 3% |