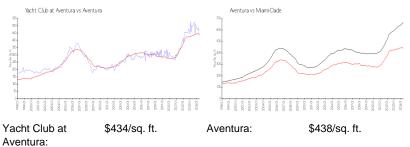

## **Market Information**

| Aventura: | \$438/sq. ft. | Miami-Dade: | \$703/sq. ft. |
|-----------|---------------|-------------|---------------|