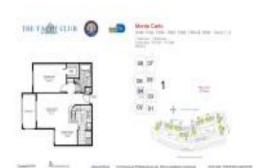

# Unit 1104 - Yacht Club at Aventura

1104 - 19501 E Country Club Dr, Aventura, FL, Miami-Dade 33180

## **Unit Information**

| MLS Number:<br>Status:<br>Size:<br>Bedrooms:<br>Full Bathrooms:<br>Half Bathrooms:<br>Parking Spaces:<br>View: | A11428431<br>Active<br>750 Sq ft.<br>1 |
|----------------------------------------------------------------------------------------------------------------|----------------------------------------|
| Rental Price:                                                                                                  | \$2,500                                |
| List PPSF:                                                                                                     | \$3                                    |
| Valuated Price:                                                                                                | \$353,000                              |
| Valuated PPSF:                                                                                                 | \$471                                  |