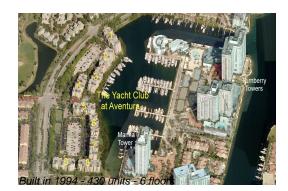

# Unit 1104 - Yacht Club at Aventura

1104 - 19501 E Country Club Dr, Aventura, FL, Miami-Dade 33180

### **Building Information**

| Number of units:                         | 430 |
|------------------------------------------|-----|
| Number of active listings for rent:      | 41  |
| Number of active listings for sale:      | 22  |
| Building inventory for sale:             | 5%  |
| Number of sales over the last 12 months: | 27  |
| Number of sales over the last 6 months:  | 16  |
| Number of sales over the last 3 months:  | 7   |