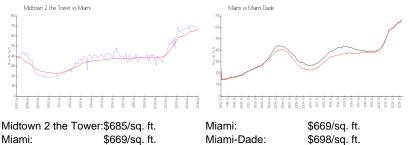

## **Market Information**

|        | 10wei         | ivitattii.  |
|--------|---------------|-------------|
| Miami: | \$669/sq. ft. | Miami-Dade: |