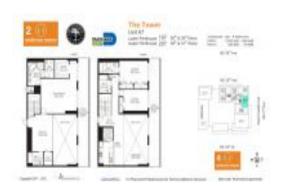

# Unit PH207 - Midtown 2 the Tower

PH207 - 3470 E Coast Av, Miami, FL, Miami-Dade 33137

# **Unit Information**

| MLS Number:                                 | A11428861        |
|---------------------------------------------|------------------|
| Status:                                     | Active           |
| Size:                                       | 2,928 Sq ft.     |
| Bedrooms:                                   | 3                |
| Full Bathrooms:                             | 4                |
| Half Bathrooms:<br>Parking Spaces:<br>View: | 2 Or More Spaces |
| List Price:                                 | \$3,199,000      |
| List PPSF:                                  | \$1,093          |
| Valuated Price:                             | \$2,638,000      |
| Valuated PPSF:                              | \$901            |