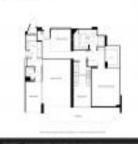

#### **Unit Information**

MLS Number: Status: Size: Bedrooms: Full Bathrooms: Half Bathrooms: Parking Spaces:

View: List Price: List PPSF: Valuated Price: Valuated PPSF: A11428957 Active 1,350 Sq ft. 2 2

Assigned Parking,Covered Parking,Valet Parking

\$399,000 \$296 \$483,000 \$358

The above valuated price is a baseline figure that does not take into account any specific renovation, upgrade, split, merge, or deterioration of the unit.