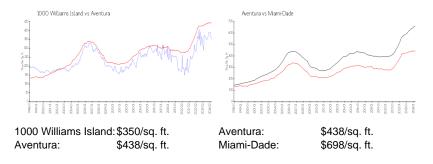

### **Market Information**

#### **Inventory for Sale**

1000 Wittary Island

#### Street, Minnester

| 1000 Williams Island | 8% |
|----------------------|----|
| Aventura             | 4% |
| Miami-Dade           | 3% |