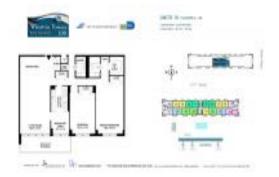

### **Building Information**

| Number of units:                         | 408 |
|------------------------------------------|-----|
| Number of active listings for rent:      | 6   |
| Number of active listings for sale:      | 21  |
| Building inventory for sale:             | 5%  |
| Number of sales over the last 12 months: | 15  |
| Number of sales over the last 6 months:  | 6   |
| Number of sales over the last 3 months:  | 5   |

# **Building Association Information**

Winston Tower 100 Condominium Association (305) 932-0850