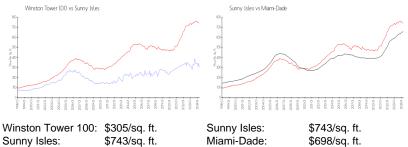

### **Inventory for Sale**

| Winston Tower 100 | 5% |
|-------------------|----|
| Sunny Isles       | 5% |
| Miami-Dade        | 3% |

Winston Tower 100 Sunny Isles Miami-Dade 82 days 113 days 81 days