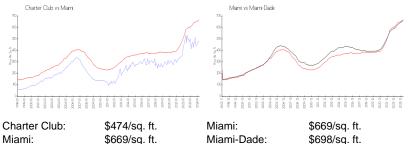

### **Market Information**

| Miami: \$669/sq ft Miami-Dade: \$698/sc |        | + · · · · + · · · · |             | +         |
|-----------------------------------------|--------|---------------------|-------------|-----------|
|                                         | Miami: | \$669/sq. ft.       | Miami-Dade: | \$698/sq. |