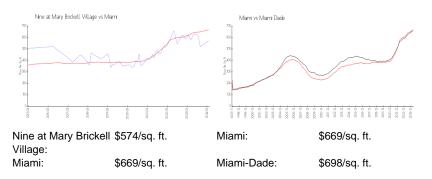

|
| Number of active listings for sale:      | 21  |
| Building inventory for sale:             | 5%  |
| Number of sales over the last 12 months: | 24  |
| Number of sales over the last 6 months:  | 7   |
| Number of sales over the last 3 months:  | 6   |

#### **Recent Sales**

| Unit # | Size        | Closing Date | Sale Price | PPSF  |
|--------|-------------|--------------|------------|-------|
| PH 06  | 1,268 sq ft | Mar 2024     | \$760,000  | \$599 |
| 2607   | 1,096 sq ft | Mar 2024     | \$630,000  | \$575 |
| 2614   | 1,064 sq ft | Mar 2024     | \$635,000  | \$597 |
| 3304   | 1,225 sq ft | Mar 2024     | \$745,000  | \$608 |
| 3309   | 819 sq ft   | Feb 2024     | \$482,000  | \$589 |
| PH11   | 1,379 sq ft | Feb 2024     | \$735,000  | \$533 |

## **Market Information**



## **Inventory for Sale**

| Nine at Mary Brickell Village | 5% |
|-------------------------------|----|
| Miami                         | 4% |
| Miami-Dade                    | 3% |

## Avg. Time to Close Over Last 12 Months

| Nine at Mary Brickell Village | 105 days |
|-------------------------------|----------|
| Miami                         | 84 days  |
| Miami-Dade                    | 81 days  |