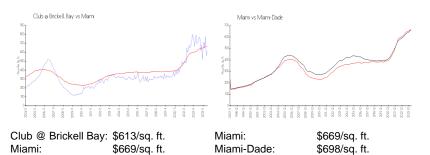

#### **Market Information**

| Club @ Brickell Bay | 8% |
|---------------------|----|
| Miami               | 4% |
| Miami-Dade          | 3% |

mere Roman Id-